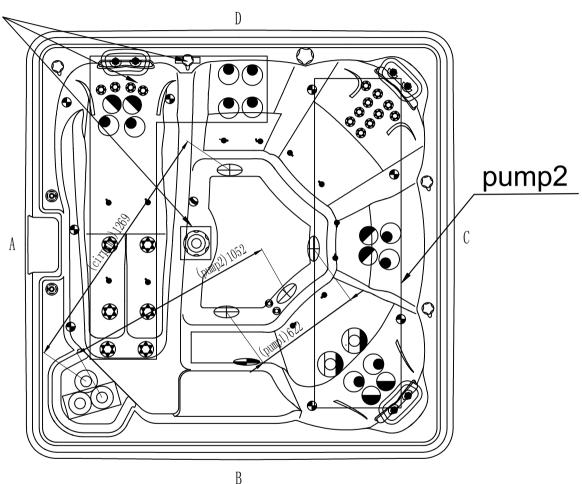

| •        | 4 inch Jet Internal-Single Spin             | 10  | pcs  |  |
| 4                                 | •        | 3 inch Jet Internal-Single Spin             | 6   | pcs  |  |
| 3                                 | Q        | 1 inch Air Controller                       | 3   | pcs  |  |
| 2                                 | 0        | Fountain valve                              | 1   | pcs  |  |
| 1                                 |          | 2 inch Water diverter valve                 | 1   | pcs  |  |
| NO.                               | Icon     | Description                                 | Qty | Unit |  |
| Edition:27/02/2023 HCX560.01.0001 |          |                                             |     |      |  |

## pump1

## **Therapy Assignment**



Notes:Due to manufacturing tolerances, there could be some minor differences between the actual spa and the drawing above. If site planning is critical to such tolerances, be sure to measure your actual spa. All specifications are subject to change without notice.Some components may be optional on your spa

Edition: 1/6/2023 HE Platform 560