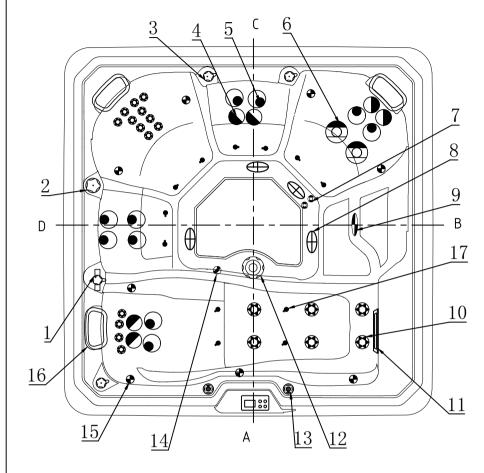

## **Therapy Assignment**

Notes:Due to manufacturing tolerances, there could be some minor differences between the actual spa and the drawing above. If site planning is critical to such tolerances, be sure to measure your actual spa. All specifications are subject to change without notice.Some components may be optional on your spa

| 17                                | •        | 1" Air Injector Assembly-Multi-Flow-SS Face | 12  | pcs  |  |
|-----------------------------------|----------|---------------------------------------------|-----|------|--|
| 16                                |          | Headrest                                    | 3   | pcs  |  |
| 15                                | •        | Perimeter LED                               | 8   | pcs  |  |
| 14                                | <b>®</b> | Stainless Steel Low Drain - 3/4" Slip       | 1   | pcs  |  |
| 13                                | 0        | 2.5" Lifting Fountain                       | 2   | pcs  |  |
| 12                                | 0        | 5" Turbulence Jet                           | 1   | pcs  |  |
| 11                                |          | Twin Cilinder Skimmer                       | 1   | pcs  |  |
| 10                                | <b>©</b> | 2 inch Style Directional Jet                | 20  | pcs  |  |
| 9                                 | •        | 3.5" Lampshade                              | 1   | pcs  |  |
| 8                                 | $\oplus$ | 2"Suction (full set)                        | 4   | pcs  |  |
| 7                                 | 0        | Ozone Injector                              | 2   | pcs  |  |
| 6                                 | <b>(</b> | 5 inch Jet Internal-Single Spin             | 2   | pcs  |  |
| 5                                 | •        | 4 inch Jet Internal-Single Spin             | 10  | pcs  |  |
| 4                                 | •        | 3 inch Jet Internal-Single Spin             | 6   | pcs  |  |
| 3                                 | Q        | 1 inch Air Controller                       | 3   | pcs  |  |
| 2                                 | 0        | Fountain valve                              | 1   | pcs  |  |
| 1                                 |          | 2 inch Water diverter valve                 | 1   | pcs  |  |
| NO.                               | Icon     | Description                                 | Qty | Unit |  |
| Edition:27/02/2023 HCX560.01.0001 |          |                                             |     |      |  |