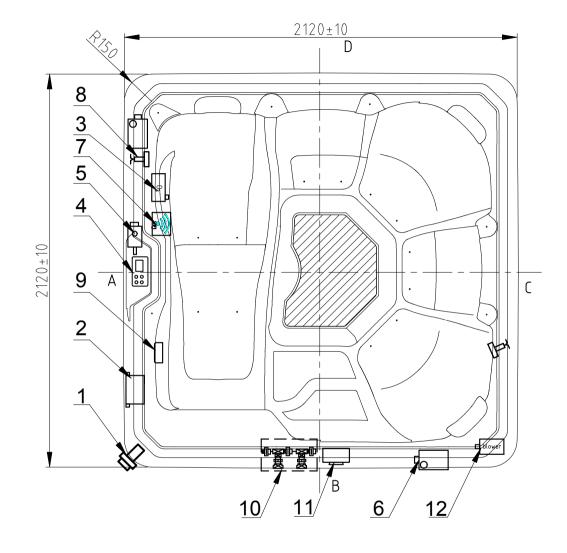

## **Business Plan**

Notes:Due to manufacturing tolerances, there could be some minor differences between the actual spa and the drawing above. If site planning is critical to such tolerances, be sure to measure your actual spa. All specifications are subject to change without notice. Some components may be optional on your spa

Notes:Due to manufacturing tolerances, there could be some minor differences between the actual spa and the drawing above. If site planning is critical to such tolerances, be sure to measure your actual spa. All specifications are subject to change without notice. Some components may be optional on your spa. For instance HCB560 configuration with 1" air jet, HCA560 not configuration with 1" air jet.

| 12                      | blower | Blower (depends on specifications) | 1   | pcs  |
|-------------------------|--------|------------------------------------|-----|------|
| 11                      |        | Heat pump ready unit(Option)       | 1   | pcs  |
| 10                      |        | Subwoofer(Option)                  | 1   | pcs  |
| 9                       |        | In.stream(Option)                  | 1   | pcs  |
| 8                       | Ĭ      | Transducer Speaker(Option)         | 2   | pcs  |
| 7                       |        | WIFI                               | 1   | pcs  |
| 6                       |        | Single Speed Pump                  | 2   | pcs  |
| 5                       |        | Circulation Pump                   | 1   | pcs  |
| 4                       |        | Control Panel                      | 1   | pcs  |
| 3                       | 0,     | CD Ozone Generator                 | 1   | pcs  |
| 2                       |        | Control Box                        | 1   | pcs  |
| 1                       |        | External Drain                     | 1   | pcs  |
| NO.                     | Icon   | Description                        | Qty | Unit |
| Edition:5/2/2023 560.07 |        |                                    |     |      |